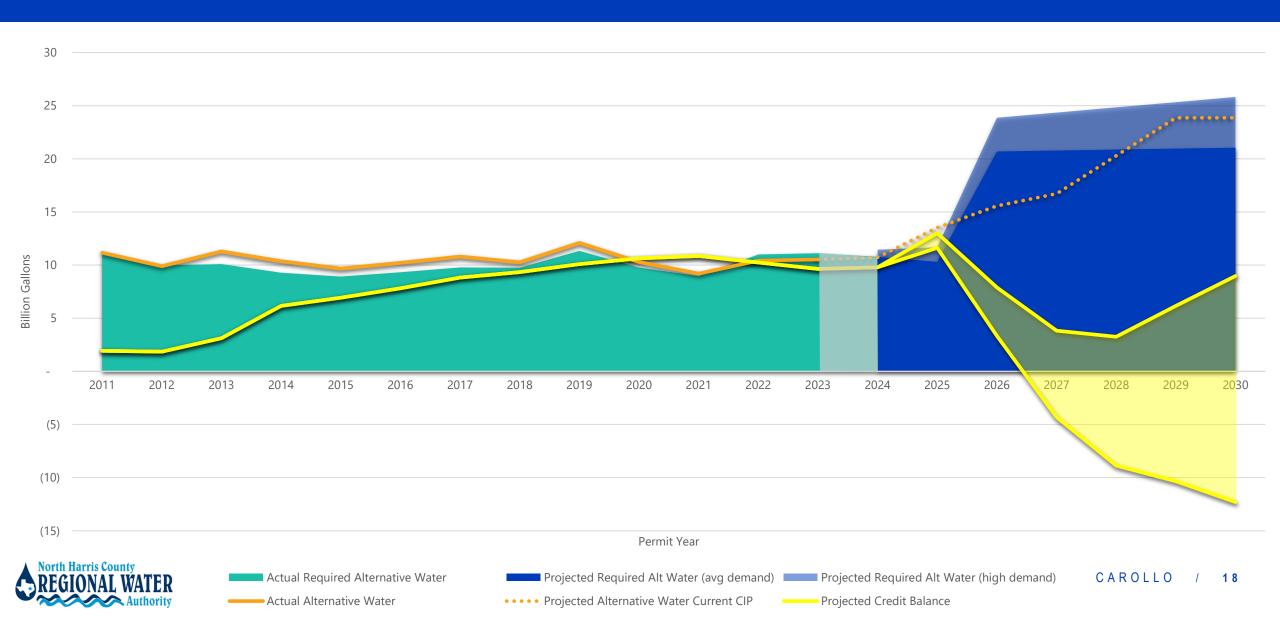

# Monthly Surface Water Conversion

# Historical Conversion % by Month

#### GENERAL MANAGER'S REPORT

- A. <u>Status of Water Supply and Conversion</u>. Ms. Batson provided an update on the progress of converting surface water within the current permit year and presented charts illustrating the conversion over time. She then discussed the Harris-Galveston Subsidence District mandate for 2025.
- B. <u>Approve Selection Committee's recommendation for Authority's Lobbyist</u>. Mr. Chang advised the Board that an RFQ for a lobbyist was published, and three submittals were received in response to same. The Selection Committee recommended Graydon Strama Lucio Group be engaged as the Authority's lobbyist.