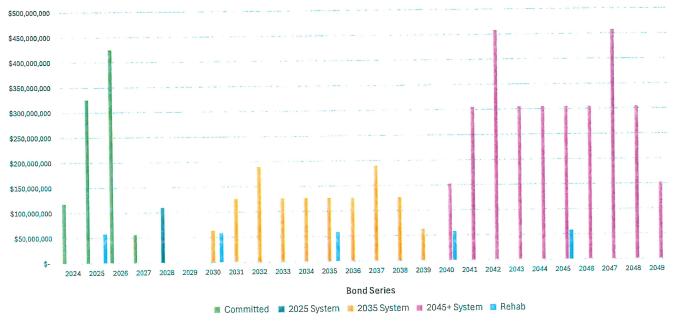

#### **Committed and Estimated Principal Bonds Debt**

#### Data as of October 24, 2024.

Disclaimer: The data presented in this chart reflects information available as of the date specified. Future updates, revisions, or modifications made by others may result in changes that are not reflected here.

#### Notes:

All funds shown in thousands in present value dollars (2024\$\$).

All bond amounts include assumed 16% fiscal services/cost of issuance.

- (1) Current committed SWIFT funds based upon the February 2024 Annual Loan Closing Schedule.
- (2) Future SWIFT Funding Candidate for 2025 System is the anticipated remaining funding needed to complete the 2025 system based upon the draft 2025 CIP.
- (3) Future SWIFT Funding Candidate for the 2035 system is per the draft Carollo memorandum on estimated cost of infrastructure to supply surface water to future service areas (dated July 30, 2024), including financing costs.
- (4) Future SWIFT Funding Candidate for the 2045+ system is per the draft Carollo memorandum on estimated cost of infrastructure to supply surface water to future service areas (dated July 30, 2024), including financing costs.
- (5) Assumed annual system rehabilitation budget from 2025 through 2050 is \$10M/year in 2024\$\$ for repairs and/or replacement of aging infrastructure taken one bond every 5 years. AWWA benchmarking indicates utilities spend an annual average of 1.1% of asset value.