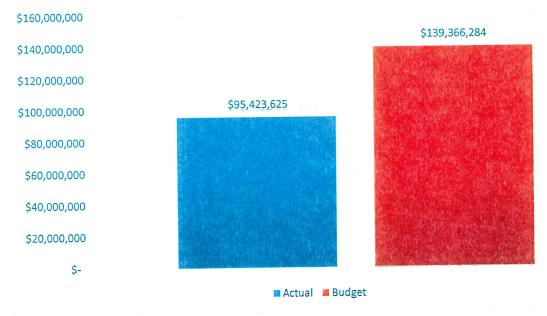

|                               |         |
|                                     |                               |         |
|                                     |                               |         |
|                                     |                               |         |
|                                     | Secretary, Board of Directors |         |



# NORTH HARRIS COUNTY REGIONAL WATER AUTHORITY FINANCIAL REPORT

For the Month of December, 2024

**February 3, 2024** 

# FUND BALANCES - DECEMBER 2024

\$24,408,031.76,2%



- INTEREST & SINKING AND DEBT SERVICE RESERVES

Water Revenue, Interest Earned, & Improvement Fund 15-months Record



# **Actual to Budget Revenues - YTD December 2024**



# **Actual to Budget Expenses - YTD December 2024**





#### Committed and Estimated Principal Bonds Debt



#### Data as of October 24, 2024.

Disclaimer: The data presented in this chart reflects information available as of the date specified. Future updates, revisions, or modifications made by others may result in changes that are not reflected here.

#### Notes:

All funds shown in thousands in present value dollars (2024\$\$)

- All bond amounts include assumed 16% fiscal services/cost of issuance.
- (1) Current committed SWIFT funds based upon the February 2024 Annual Loan Closing Schedule
- (2) Future SWIFT Funding Candidate for 2025 System is the anticipated remaining funding needed to complete the 2025 system based upon the draft 2025 CIP.
- (3) Future SWIFT Funding Candidate for the 2035 system is per the draft Carollo memorandum