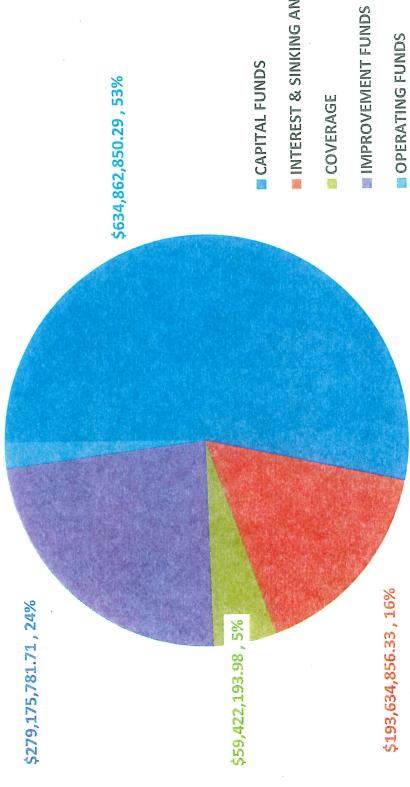

# NORTH HARRIS COUNTY REGIONAL WATER AUTHORITY ENTERPRISE FUND BALANCE SUMMARY

#### AS OF DECEMBER 31, 2024

| CAPITAL FUNDS                         |             |                 |                                                   | \$<br>634,862,850.29   |
|---------------------------------------|-------------|-----------------|---------------------------------------------------|------------------------|
| CONSTRUCTION<br>TWDB ESCROW           | TOTAL       | \$ \$ \$        | 49,213,938.84<br>585,648,911.45<br>634,862,850.29 |                        |
| INTEREST & SINKIN                     | G FUNDS A   | ND              | DEBT SERVICE RESERVE FUNDS                        | \$<br>193,634,856.33   |
| INTEREST & SINKIN<br>DEBT SERVICE RES |             | \$<br>\$        | 32,046,173.13<br>161,588,683.20<br>193,634,856.33 |                        |
| COVERAGE FUND A                       | ND IMPRO    | VEM             | IENT FUND                                         | \$<br>338,597,975.69   |
| COVERAGE FUND<br>IMPROVEMENT FUN      | ND<br>TOTAL | \$ \$ \$        | 59,422,193.98<br>279,175,781.71<br>338,597,975.69 |                        |
| OPERATING FUNDS                       | 3           |                 |                                                   | \$<br>24,408,031.76    |
| OPERATING FUNDS                       | S<br>TOTAL  | <u>\$</u><br>\$ | 24,408,031.76<br>24,408,031.76                    |                        |
|                                       | TOTAL:      | \$              | 1,191,503,714.07                                  | \$<br>1,191,503,714.07 |