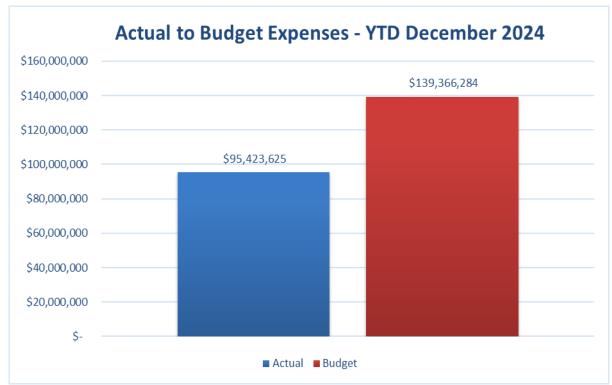

# **Actual to Budget Expenses - YTD December 2024**

North Harris County Regional Water Authority Statement of Revenues and Expenditures by Period From 1/1/2024 Through 12/31/2024

| Total                   | 119,166.63                                                             | 1,442.54                                      | 17,643.81 | 19,086.35                        |                       | 34,400.00     | 1,545,907.01                  | 180,696.97 | 198,193.79      | 77,044.25       | 1,555.00              | 22,519,36 | 1,071.00                     | 36,941.70    | 75.00            | 13,000.00          | 52,926.60          | 10,107.04              | 25,003.75         | 18,000.00             | 2,217,441.47                | 6               | 380.00                | 12,557.67       | 4,707.89         | 64,656.31               | 827,957.80 | 16,274.82        | 160,266.70   | 4,480.00 | 5,055.00           | 13,528.89              | 55,020.41                 | 30,150.74         | 9,406.25          | 18,827.37            |
|-------------------------|------------------------------------------------------------------------|-----------------------------------------------|-----------|----------------------------------|-----------------------|---------------|-------------------------------|------------|-----------------|-----------------|-----------------------|-----------|------------------------------|--------------|------------------|--------------------|--------------------|------------------------|-------------------|-----------------------|-----------------------------|-----------------|-----------------------|-----------------|------------------|-------------------------|------------|------------------|--------------|----------|--------------------|------------------------|---------------------------|-------------------|-------------------|----------------------|
| 12/1/2024 -             | 0.00                                                                   | 0.00                                          | 1,785.64  | 1,785.64                         | ;                     | 6,400.00      | 256,612.28                    | 32,074.13  | 17,399.89       | 5,964.91        | 00.0                  | 3,779.64  | 0.00                         | 4,612.37     | 00.00            | 00.00              | 3,627.61           | 90.699                 | 4,651.25          | 0.00                  | 335,791.14                  | 6               | 0.00                  | 1,227.31        | 419.58           | 8,443.58                | 39,899.03  | 1,480.54         | 13,980.81    | 400.00   | 440.00             | 27.72                  | 5,806.37                  | 1,580.13          | 493.75            | 13,527.37            |
| 11/1/2024 -             | 10,833.33                                                              | 0.00                                          | 1,785.64  | 1,785.64                         | , ,                   | 3,000.00      | 123,032.89                    | 14,077.95  | 17,399.89       | 3,836.29        | 0.00                  | 1,793.44  | 0.00                         | 6,725.14     | 00.00            | 00.00              | 3,494.80           | 761.39                 | 450.00            | 00.00                 | 174,571.79                  | 4               | 0.00                  | 654.72          | 332.24           | 2,982.41                | 172,575.25 | 2,721.12         | 13,980.81    | 400.00   | 440.00             | 1,877.72               | 4,901.71                  | 00.00             | 00.00             | 00'0                 |
| 10/1/2024 -             | 10,833.33                                                              | 0.00                                          | 1,785.64  | 1,785.64                         |                       | 1,400.00      | 111,823.41                    | 13,043.29  | 17,352.02       | 5,073.15        | 0.00                  | 1,607.70  | 0.00                         | 11,428.04    | 0.00             | 00.00              | 6,621.97           | 1,154.28               | 1,705.00          | 0.00                  | 171,208.86                  | į               | 0.00                  | 844.88          | 276.92           | 5,537.83                | 237.81     | 0.00             | 13,980.81    | 400.00   | 440.00             | 1,633.25               | 5,806.37                  | 8,977.71          | 2,900.00          | 0.00                 |
| 9/1/2024 -              | 10,833.33                                                              | 0.00                                          | 3,285.64  | 3,285.64                         |                       | 4,200.00      | 111,937.49                    | 13,051,28  | 17,447.76       | 5,404.02        | 0.00                  | 1,649.95  | 0.00                         | 1,205.60     | 0.00             | 0.00               | 3,112.30           | 1,011.57               | 00'009            | 0.00                  | 159,619.97                  |                 | 0.00                  | 651.00          | 467.87           | 5,967.32                | 95,972.11  | 1,319.24         | 13,980.81    | 400.00   | 440.00             | 777.72                 | 5,804.81                  | 0.00              | 0.00              | 0.00                 |
| 8/1/2024 -<br>8/31/2024 | 10,833.33                                                              | 269.06                                        | 1,090.00  | 1,359.06                         |                       | 00.009        | 111,861.45                    | 13,045.96  | 17,891.09       | 5,176.11        | 00.00                 | 1,596.65  | 0.00                         | 2,310.91     | 00.00            | 00.00              | 2,463.30           | 157.45                 | 2,520.50          | 0.00                  | 157,623.42                  |                 | 0.00                  | 451.55          | 286.16           | 4,307.94                | 73,768.24  | 1,467.18         | 13,980.81    | 320.00   | 440.00             | 1,577.72               | 5,774.67                  | 1,498.23          | 1,537.50          | 00.00                |
| 7/1/2024 -              | 10,833.33                                                              | 1,173.48                                      | 1,371.25  | 2,544.73                         |                       | 3,800.00      | 111,842.42                    | 13,294.62  | 15,894.65       | 6,094.32        | 00.00                 | 1,644.70  | 0.00                         | 1,233.80     | 00.00            | 0.00               | 4,966.06           | 1,115.55               | 2,939.50          | 18,000.00             | 180,825.62                  |                 | 0.00                  | 1,260.93        | 208.10           | 6,162.64                | 70,821.51  | 1,299.44         | 13,980.81    | 480.00   | 440.00             | 277.72                 | 5,700.18                  | 1,580.13          | 412.50            | 0.00                 |
| 6/1/2024 -              | 10,833.33                                                              | 0.00                                          | 1,090.00  | 1,090.00                         |                       | 3,000.00      | 112,006.44                    | 13,056.10  | 15,894.65       | 7,130.40        | 1,555.00              | 1,635.47  | 0.00                         | 1,478.82     | 0.00             | 0.00               | 5,870.05           | 1,174.38               | 1,243.25          | 0.00                  | 164,044.56                  |                 | 00.00                 | 1,110.23        | 161.31           | 5,394.98                | 139,886.72 | 1,321.66         | 13,980.81    | 320.00   | 440.00             | 27.72                  | 2,673.21                  | 0.00              | 00.00             | 0.00                 |
| 5/1/2024 -              | 10,833.33                                                              | 0.00                                          | 1,090.00  | 1,090.00                         |                       | 1,600.00      | 110,249.70                    | 13,183.14  | 15,846.78       | 6,934.68        | 0.00                  | 1,589.70  | 0.00                         | 2,218.97     | 0.00             | 00.0               | 3,593.38           | 498.48                 | 1,642.50          | 00.00                 | 157,357.33                  |                 | 380.00                | 1,481.14        | 1,906.71         | 5,281.71                | 5,341.76   | 1,612.07         | 13,980.81    | 320.00   | 395.00             | 3,462.44               | 3,326.71                  | 4,924.15          | 525.00            | 5,300.00             |
| 4/1/2024 -              | 10,833.33                                                              | 0.00                                          | 1,090.00  | 1,090.00                         |                       | 2,600.00      | 109,852.16                    | 12,905.30  | 15,894.65       | 6,972.04        | 0.00                  | 1,598.44  | 0.00                         | 1,598.01     | 75.00            | 00.00              | 5,028.77           | 975.52                 | 2,350.00          | 0.00                  | 159,849.89                  |                 | 00.00                 | 189.81          | 161.40           | 5,450.07                | 59,571.23  | 1,228.38         | 13,980.81    | 320.00   | 395.00             | 1,527.72               | 3,802.71                  | 1,498.23          | 506.25            | 00.00                |
| 3/1/2024 -              | 10,833.33                                                              | 00.00                                         | 1,090.00  | 1,090.00                         |                       | 3,400.00      | 109,757.10                    | 12,898.66  | 15,894.65       | 7,015.75        | 0.00                  | 1,608.67  | 972.33                       | 1,693.00     | 0.00             | 0.00               | 6,547.69           | 1,475.34               | 2,391.50          | 00.00                 | 163,654.69                  |                 | 00.00                 | 854.07          | 181.09           | 4,980.53                | 116,212.87 | 1,162.42         | 7,257.33     | 480.00   | 395.00             | 354.72                 | 3,807.89                  | 1,498.23          | 475.00            | 0.00                 |
| 2/1/2024 - 2/29/2024    | 10,833.33                                                              | 0.00                                          | 1,090.00  | 1,090.00                         |                       | 1,200.00      | 109,889.90                    | 12,907.95  | 14,213.80       | 6,887.58        | 0.00                  | 1,578.70  | 14.71                        | 1,155.48     | 00.00            | 00.00              | 3,944.41           | 459.49                 | 2,850.25          | 0.00                  | 155,102.27                  |                 | 0.00                  | 2,489.30        | 205.33           | 5,126.41                | 53,628.69  | 1,446.10         | 13,591.04    | 320.00   | 395.00             | 206.72                 | 3,807.89                  | 7,095.70          | 0.00              | 0.00                 |
| 1/1/2024 -              | 10,833.33                                                              | 0.00                                          | 1,090.00  | 1,090.00                         |                       | 3,200.00      | 167,041.77                    | 17,158.59  | 17,063.96       | 10,555.00       | 0.00                  | 2,436,30  | 83.96                        | 1,281.56     | 00.00            | 13,000.00          | 3,656.26           | 654.53                 | 1,660.00          | 0.00                  | 237,791.93                  |                 | 00.00                 | 1,342.73        | 101.18           | 5,020.89                | 42.58      | 1,216.67         | 13,591.04    | 320.00   | 395.00             | 1,777.72               | e 3,807.89                | 1,498.23          | 2,556.25          | 0.00                 |
|                         | Legislative Services Legislative Consultant Total Legislative Services | Communications Services<br>Water Conservation | Website   | Total Communications<br>Services | Professional Services | Director Fees | Salaries, Wages &<br>Benefits | Retirement | Group Insurance | Social Security | Worker's Compensation | Medicare  | Unemployment<br>Compensation | Bank Charges | Safe Deposit Box | Temporary Services | Travel/Hotel&Meals | Mileage Reimbursements | Seminars/Training | Redistricting/Mapping | Total Professional Services | Office Expenses | Maintenance & Repairs | Office Supplies | Postage/delivery | Telephone/Long Distance | Utilities  | Equipment Leases | Office Lease | Security | Cellular Telephone | Memberships/Subscripti | DSL Line/Internet Service | Computer Software | Computer Services | Computer Maintenance |

North Harris County Regional Water Authority

Statement of Revenues and Expenditures by Period From 1/1/2024 Through 12/31/2024

| Total                   | 54,003.08 | 1,277,272.93                                | 265,056.51     | 125,516.09        | 437 781 00  |                         | 1,203.20                          | 829,556.80           | 357 887 00        | 221125,125       | 01.000,2001.0                              | 2,401,000.00                               | 1,8/1,812.00                               | 10,114,600.00                              | 4,040,850.50                                | 8,879,952.50                            | 14,718,743.00                              | 5,624,666.50                               | 1,677,987.00                               | 895,279.50                                 | 9,288,718.00                               | 7,036,334.71                               | 69,700,999.47           | 209,248,629.63                              | (55,333,681.93)                              |  |
|-------------------------|-----------|---------------------------------------------|----------------|-------------------|-------------|-------------------------|-----------------------------------|----------------------|-------------------|------------------|--------------------------------------------|--------------------------------------------|--------------------------------------------|--------------------------------------------|---------------------------------------------|-----------------------------------------|--------------------------------------------|--------------------------------------------|--------------------------------------------|--------------------------------------------|--------------------------------------------|--------------------------------------------|-------------------------|---------------------------------------------|----------------------------------------------|--|
| 12/1/2024 -             | 49,850.00 | 137,576.19                                  | 0.00           | 44,880.00         | 00 0        |                         | 0.00                              | 44,880.00            | 357 887 00        | 1 206 784 39     | 00.404.000.1                               | 1,200,800.00                               | 935,906.00                                 | 5,057,300.00                               | 2,020,425.25                                | 4,439,976.25                            | 7,359,371.50                               | 2,812,333.25                               | 838,993.50                                 | 447,639.75                                 | 4,644,359.00                               | 3,386,471.25                               | 34,897,747.13           | 47,085,886.45                               | (35,419,055.06)                              |  |
| 11/30/2024              | 0.00      | 200,865.98                                  | 0.00           | 125.00            | 00 0        | 0000                    | 1,109.20                          | 1,234.20             | 00.0              | 00:0             | 00:0                                       | 0.00                                       | 0.00                                       | 0.00                                       | 0.00                                        | 00'0                                    | 0.00                                       | 0.00                                       | 0.00                                       | 0.00                                       | 0.00                                       | 0.00                                       | 0.00                    | 28,902,395.81                               | (14,142,326.36)                              |  |
| 10/1/2024 -             | 0.00      | 41,035.58                                   | 265,056.51     | 000               | 00.0        | 00:0                    | 00.00                             | 265,056.51           | 0                 | 0.00             | 0.00                                       | 0.00                                       | 0.00                                       | 0.00                                       | 0.00                                        | 0.00                                    | 0.00                                       | 0.00                                       | 0.00                                       | 0.00                                       | 0.00                                       | 0.00                                       | 0.00                    | 8,802,459.58                                | 9,264,678.94                                 |  |
| 9/1/2024 - 9/30/2024    | 0.00      | 125,780.88                                  | 0.00           | 000               | 0000        | 249,717.00              | 0.00                              | 249,717.00           | o o               | 0.00             | 0.00                                       | 0.00                                       | 0.00                                       | 0.00                                       | 0.00                                        | 0.00                                    | 0.00                                       | 0.00                                       | 0.00                                       | 0.00                                       | 0.00                                       | 0.00                                       | 0.00                    | 12,842,703.71                               | 1,265,810.90                                 |  |
| 8/1/2024 -              | 0.00      | 105,410.00                                  | 00 0           | 00 0              | 0.00        | 0.00                    | 0.00                              | 0.00                 | 0                 | 0.00             | 0.00                                       | 0.00                                       | 0.00                                       | 0.00                                       | 0.00                                        | 0.00                                    | 0.00                                       | 0.00                                       | 00'0                                       | 0.00                                       | 0.00                                       | 0.00                                       | 0.00                    | 7,943,399.58                                | 5,565,656.36                                 |  |
| 7/1/2024 - 7/31/2024    | 0.00      | 102,623.96                                  | 00 0           | 00.51             | 00,111.09   | 1,102.00                | 0.00                              | 81,613.09            |                   | 0.00             | 0.00                                       | 0.00                                       | 0.00                                       | 0.00                                       | 0.00                                        | 0.00                                    | 0.00                                       | 0.00                                       | 0.00                                       | 0.00                                       | 0.00                                       | 0.00                                       | 0.00                    | 9,215,153.42                                | 2,859,863.62                                 |  |
| 6/1/2024 - 6/30/2024    | 0.00      | 165,316.64                                  | 00 0           | 00:0              | 0.00        | 186,962.00              | 00.00                             | 186,962.00           | 4                 | 0.00             | 1,396,284.38                               | 1,200,800.00                               | 935,906.00                                 | 5,057,300.00                               | 2,020,425.25                                | 4,439,976.25                            | 7,359,371.50                               | 2,812,333.25                               | 838,993.50                                 | 447,639.75                                 | 4,644,359.00                               | 3,649,863.46                               | 34,803,252.34           | 48,301,286.27                               | (35,361,110.09)                              |  |
| 5/1/2024 -<br>5/31/2024 | 0.00      | 48,237.50                                   | 000            | 0.00              | 0.00        | 0.00                    | 00.00                             | 0.00                 |                   | 0.00             | 0.00                                       | 0.00                                       | 0.00                                       | 0.00                                       | 0.00                                        | 0.00                                    | 0.00                                       | 0.00                                       | 0.00                                       | 0.00                                       | 0.00                                       | 0.00                                       | 0.00                    | 12,947,272.78                               | (2,236,503.14)                               |  |
| 4/1/2024 -<br>4/30/2024 | 00 0      | 88,631.61                                   | o o            | 0.00              | 0.00        | 0.00                    | 00.0                              | 00.00                |                   | 00.00            | 0.00                                       | 0.00                                       | 0.00                                       | 0.00                                       | 0.00                                        | 0.00                                    | 0.00                                       | 0.00                                       | 0.00                                       | 0.00                                       | 0.00                                       | 0.00                                       | 0.00                    | 11,977,563.36                               | 1,307,651.78                                 |  |
| 3/1/2024 -<br>3/31/2024 | 000       | 137,659.15                                  | c c            | 0.00              | 0.00        | 0.00                    | 00 0                              | 0.00                 |                   | 00'0             | 0.00                                       | 0.00                                       | 0.00                                       | 0.00                                       | 0.00                                        | 0.00                                    | 0.00                                       | 0.00                                       | 0.00                                       | 0.00                                       | 0.00                                       | 0.00                                       | 0.00                    | 7,299,150.50                                | 4,016,055.23                                 |  |
| 2/1/2024 -<br>2/29/2024 | 800 005   | 88,912.16                                   | 0              | 0.00              | 0.00        | 0.00                    | 00 0                              | 0.00                 |                   | 0.00             | 0.00                                       | 0.00                                       | 0.00                                       | 0.00                                       | 0.00                                        | 00'00                                   | 0.00                                       | 0.00                                       | 0.00                                       | 0.00                                       | 0.00                                       | 0.00                                       | 0.00                    | 5,970,301.44                                | 5,315,558.62                                 |  |
| 1/1/2024 -<br>1/31/2024 | 01 553 1  | 35,223.28                                   | 4              | 00.00             | 0.00        | 0.00                    | 00 80                             | 94.00                |                   | 0.00             | 0.00                                       | 0.00                                       | 0.00                                       | 0.00                                       | 0.00                                        | 0.00                                    | 0.00                                       | 0.00                                       | 0.00                                       | 0.00                                       | 0.00                                       | 0.00                                       | 0.00                    | es 7,961,056.73                             | 2,230,037.27                                 |  |
|                         | C C       | Computer Equipment<br>Total Office Expenses | Misc. Expenses | Election Expenses | Permit Fees | Insurance - Liability & | Bollus<br>Menallanasara Establish | Total Misc. Expenses | Interest Expenses | Cost of Issuance | Interest Expense on<br>Bonds - Series 2013 | Interest Expense on<br>Bonds - Series 2014 | Interest Expense on<br>Bonds - Series 2015 | Interest Expense on<br>Bonds - Series 2016 | Interest Expense on<br>Bonds - Series 2016A | Interest Expense on Bonds - Series 2017 | Interest Expense on<br>Bonds - Series 2018 | Interest Expense on<br>Bonds - Series 2019 | Interest Expense on<br>Bonds - Series 2020 | Interest Expense on<br>Bonds - Series 2021 | Interest Expense on<br>Bonds - Series 2022 | Interest Expense on<br>Bonds - Series 2023 | Total Interest Expenses | Total Disbursements & Expenses 7,961,056.73 | Excess Revenues Over (Under)<br>Expenditures |  |