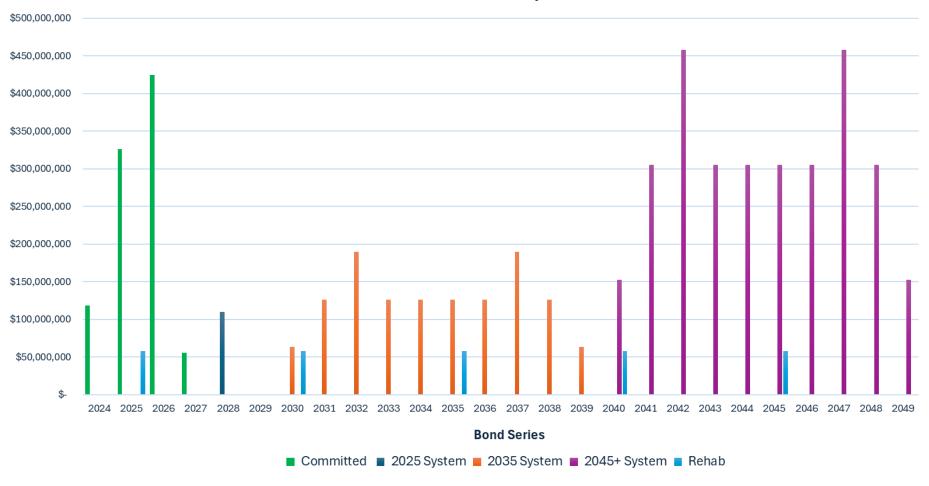

#### **Committed and Estimated Principal Bonds Debt**

#### Data as of October 24, 2024.

Disclaimer: The data presented in this chart reflects information available as of the date specified. Future updates, revisions, or modifications made by others may result in changes that are not reflected here.

#### Notes:

All funds shown in thousands in present value dollars (2024\$\$).

All bond amounts include assumed 16% fiscal services/cost of issuance.

- (1) Current committed SWIFT funds based upon the February 2024 Annual Loan Closing Schedule.
- (2) Future SWIFT Funding Candidate for 2025 System is the anticipated remaining funding needed to complete the 2025 system based upon the draft 2025 CIP.
- (3) Future SWIFT Funding Candidate for the 2035 system is per the draft Carollo memorandum on estimated cost of infrastructure to supply surface water to future service areas (dated July 30, 2024), including financing costs.
- (4) Future SWIFT Funding Candidate for the 2045+ system is per the draft Carollo memorandum on estimated cost of infrastructure to supply surface water to future service areas (dated July 30, 2024), including financing costs.
- (5) Assumed annual system rehabilitation budget from 2025 through 2050 is \$10M/year in 2024\$\$ for repairs and/or replacement of aging infrastructure taken one bond every 5 years. AWWA benchmarking indicates utilities spend an annual average of 1.1% of asset value.

#### Committed and Estimated Principal Bonds Debt

#### Notes:

All funds shown in thousands in present value dollars (2024\$\$)

- All bond amounts include assumed 16% fiscal services/cost of issuance.
- (1) Current committed SWIFT funds based upon the February 2024 Annual Loan Closing Schedule
- (2) Future SWIFT Funding Candidate for 2025 System is the anticipated remaining funding needed to complete the 2025 system based upon the draft 2025 CIP.
- (3) Future SWIFT Funding Candidate for the 2035 system is per the draft Carollo memorandum on estimated cost of infrastructure to supply surface water to future service areas (dated July 30, 2024), including financing costs.
- (4) Future SWIFT Funding Candidate for the 2045+ system is per the draft Carollo memorandum on estimated cost of infrastructure to supply surface water to future service areas (dated July 30, 2024), including financing costs.
- (5) Assumed annual system rehabilitation budget from 2025 through 2050 is \$10M/year in 2024\$\$ for repairs and/or replacement of aging infrastructure taken one bond every 5 years. AWWA benchmarking indicates utilities spend an annual average of 1.1% of asset value.