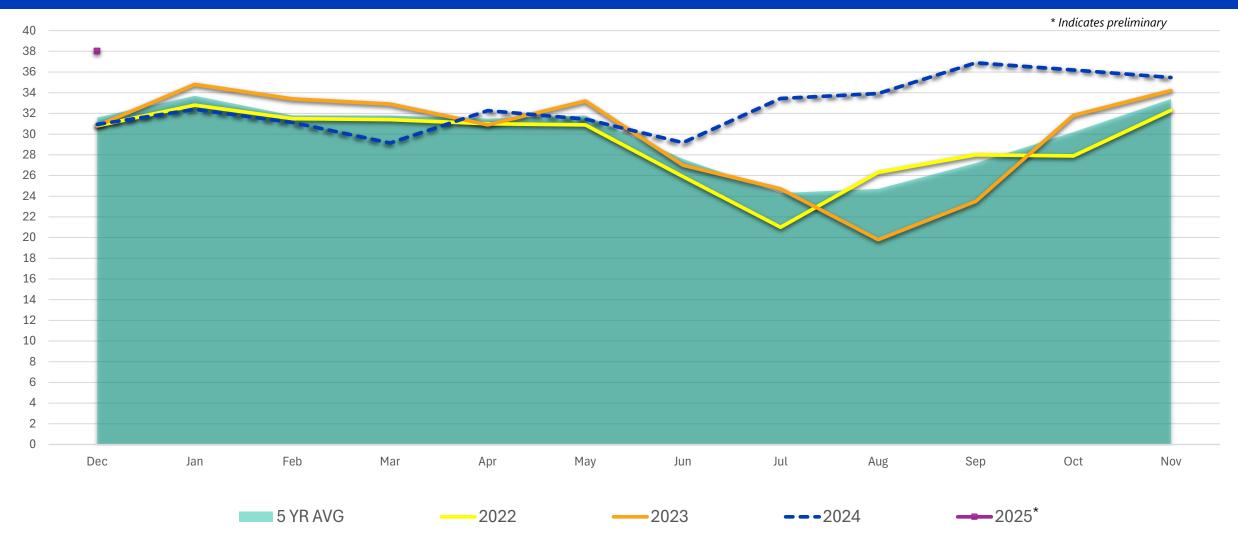

# Historical Conversion % by Month

#### GENERAL MANAGER'S REPORT

- A. <u>Status of Water Supply and Conversion</u>. Ms. Batson provided an update on the progress of converting surface water within the current permit year and presented charts illustrating the conversion over time. She then discussed the Harris-Galveston Subsidence District mandate for 2025.
- B. <u>Approve Selection Committee's recommendation for Authority's Lobbyist</u>. Mr. Chang advised the Board that an RFQ for a lobbyist was published, and three submittals were received in response to same. The Selection Committee recommended Graydon Strama Lucio Group be engaged as the Authority's lobbyist.