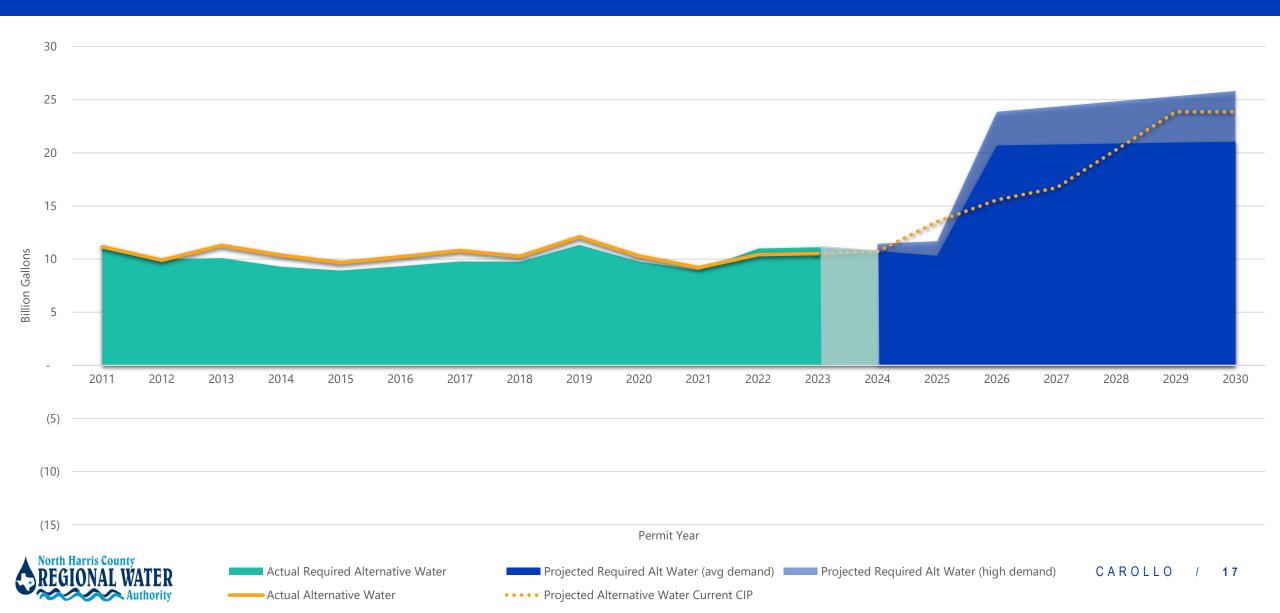

# Monthly Surface Water Conversion

# Historical Conversion % by Month

#### GENERAL MANAGER'S REPORT

- A. <u>Status of Water Supply and Conversion</u>. Ms. Batson provided an update on the progress of converting surface water within the current permit year and presented charts illustrating the conversion over time. She then discussed the Harris-Galveston Subsidence District mandate for 2025.
- B. <u>Approve Selection Committee's recommendation for Authority's Lobbyist</u>. Mr. Chang advised the Board that an RFQ for a lobbyist was published, and three submittals were received in response to same. The Selection Committee recommended Graydon Strama Lucio Group be engaged as the Authority's lobbyist.