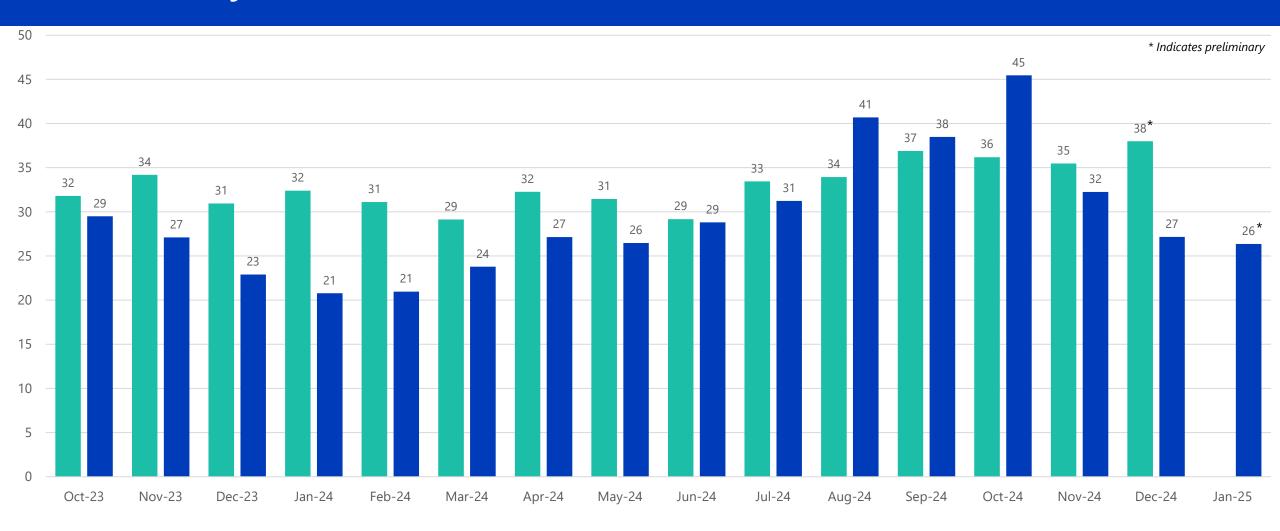

# Monthly Surface Water Conversion

#### GENERAL MANAGER'S REPORT

- A. <u>Status of Water Supply and Conversion</u>. Ms. Batson provided an update on the progress of converting surface water within the current permit year and presented charts illustrating the conversion over time. She then discussed the Harris-Galveston Subsidence District mandate for 2025.
- B. <u>Approve Selection Committee's recommendation for Authority's Lobbyist</u>. Mr. Chang advised the Board that an RFQ for a lobbyist was published, and three submittals were received in response to same. The Selection Committee recommended Graydon Strama Lucio Group be engaged as the Authority's lobbyist.