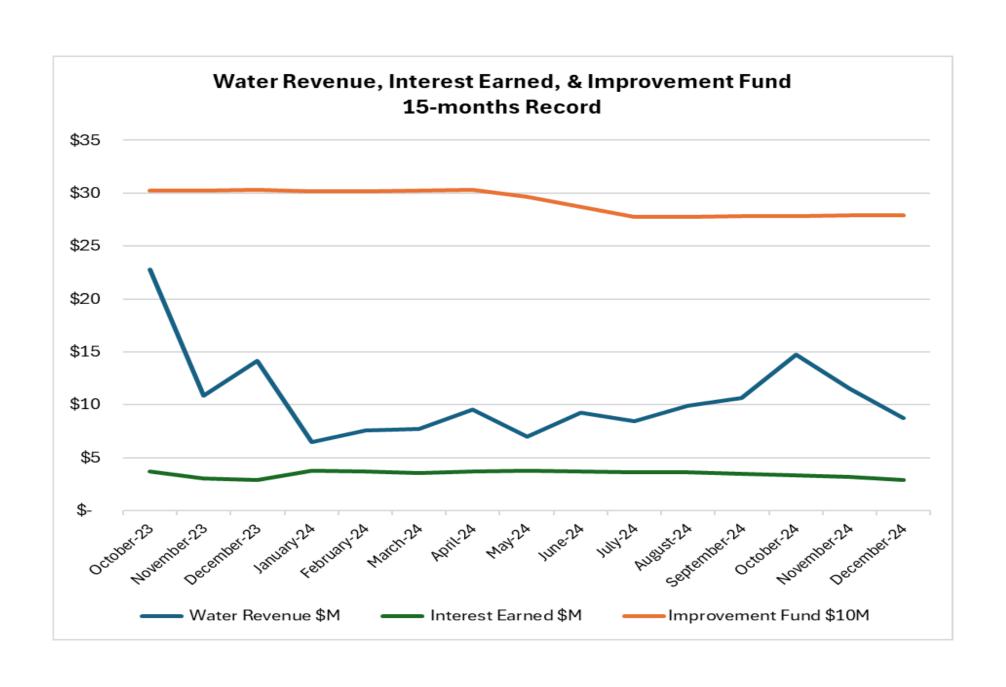

# FUND BALANCES - DECEMBER 2024

\$24,408,031.76,2%

- INTEREST & SINKING AND DEBT SERVICE RESERVES

Water Revenue, Interest Earned, & Improvement Fund 15-months Record