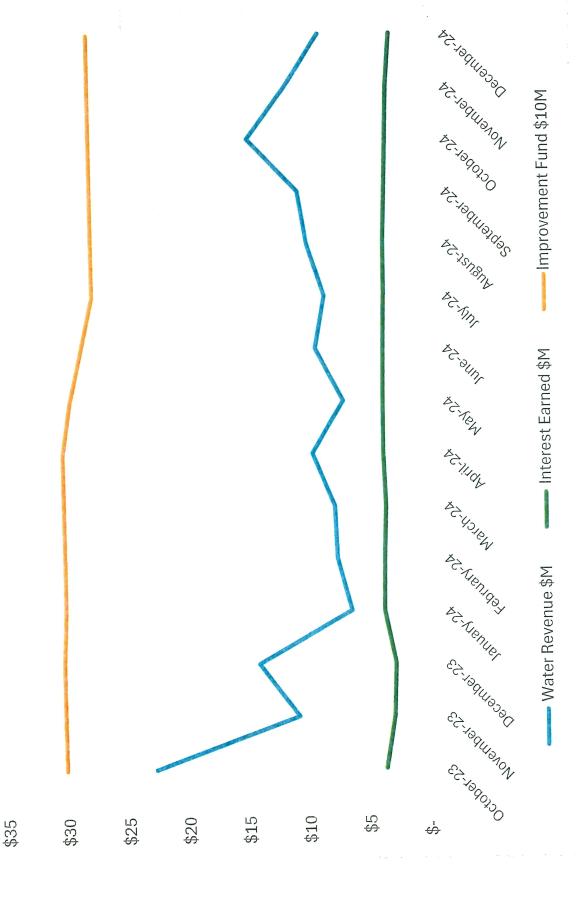

# FUND BALANCES - DECEMBER 2024

\$24,408,031.76,2%

- INTEREST & SINKING AND DEBT SERVICE RESERVES

Water Revenue, Interest Earned, & Improvement Fund 15-months Record