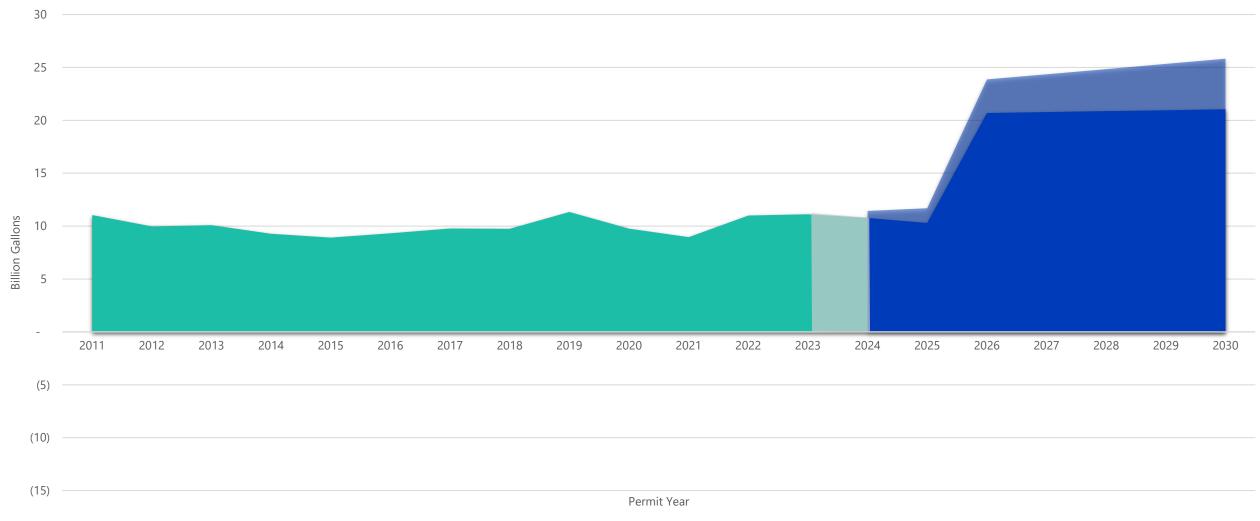

# Monthly Surface Water Conversion

# Historical Conversion % by Month

#### GENERAL MANAGER'S REPORT

- A. <u>Status of Water Supply and Conversion</u>. Ms. Batson provided an update on the progress of converting surface water within the current permit year and presented charts illustrating the conversion over time. She then discussed the Harris-Galveston Subsidence District mandate for 2025.
- B. <u>Approve Selection Committee's recommendation for Authority's Lobbyist</u>. Mr. Chang advised the Board that an RFQ for a lobbyist was published, and three submittals were received in response to same. The Selection Committee recommended Graydon Strama Lucio Group be engaged as the Authority's lobbyist.