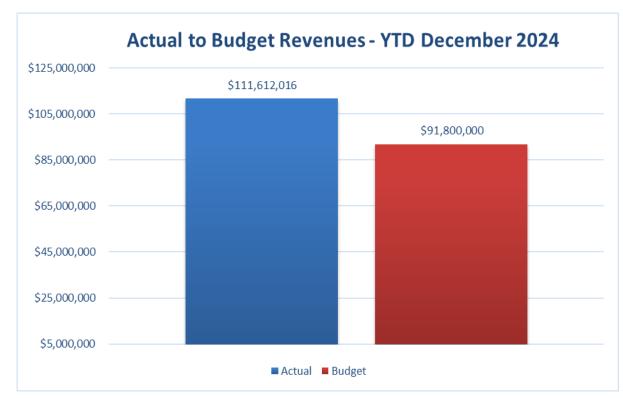

# **Actual to Budget Revenues - YTD December 2024**

North Harris County Regional Water Authority Statement of Revenues and Expenditures by Period From 1/1/2024 Through 12/31/2024

| Total                 | 111,612,016.14<br>111,612,016.14                               | 42,302,931.56<br>42,302,931.56<br>153,914,947.70                              | 16,315.00<br>57,500.00<br>73,815.00                                                                    | 2,670,173.36<br>23,415,135.63<br>87,739,696.05<br>113,825,005.04                                               | 265,186.86                             | 252,278.00<br>2,205.00<br>40,674.93                                                                      | 1,046.25                        | 583,464.64                                               | 2,359,269.66                                               | 2,359,269.66                   | 18,243,106.64                                                                        | 18,243,551.64        |
|-----------------------|----------------------------------------------------------------|-------------------------------------------------------------------------------|--------------------------------------------------------------------------------------------------------|----------------------------------------------------------------------------------------------------------------|----------------------------------------|----------------------------------------------------------------------------------------------------------|---------------------------------|----------------------------------------------------------|------------------------------------------------------------|--------------------------------|--------------------------------------------------------------------------------------|----------------------|
| 12/1/2024 -           | 8,760,213.09<br>8,760,213.09                                   | 2,906,618.30<br>2,906,618.30<br>11,666,831.39                                 | 11,050.00<br>0.00<br>11,050.00                                                                         | 466,318.51<br>1,538,646.85<br>7,967,629.46<br>9,972,594.82                                                     | 38,703.46                              | 36,452.62<br>0.00<br>6,564.89                                                                            | 3,064.16                        | 84,785.13                                                | 190,066.36                                                 | 190,066.36                     | 1,409,610.04                                                                         | 1,409,610.04         |
| 11/1/2024 -           | 11,546,761.44                                                  | 3,213,308.01<br>3,213,308.01<br>14,760,069.45                                 | 0.00                                                                                                   | 306,359.64<br>2,799,510.85<br>23,246,793.87<br>26,352,664.36                                                   | 18,623.29                              | 8,869.58<br>0.00<br>2,305.00                                                                             | 0.00                            | 31,182.03                                                | 445,380.71                                                 | 445,380.71                     | 1,683,877.77                                                                         | 1,683,877.77         |
| 10/1/2024 -           | 14,743,882.71<br>14,743,882.71                                 | 3,323,255.81<br>3,323,255.81<br>18,067,138.52                                 | 0.00                                                                                                   | 104,968.60<br>1,352,850.66<br>4,437,786.89<br>5,895,606.15                                                     | 3,025.38                               | 28,838.38<br>0.00<br>776.25                                                                              | 00.0                            | 32,640.01                                                | 30,185.73                                                  | 30,185.73                      | 2,354,107.77                                                                         | 2,354,107.77         |
| 9/1/2024 - 9/30/2024  | 10,630,202.96<br>10,630,202.96                                 | 3,478,311.65<br>3,478,311.65<br>14,108,514.61                                 | 0.00                                                                                                   | 263,143.70<br>1,911,162.66<br>7,317,469.77<br>9,491,776.13                                                     | 29,171.82                              | 22,547.98<br>0.00<br>29,297.10                                                                           | 0.00                            | 81,121.90                                                | 139,303.43                                                 | 139,303.43                     | 2,581,265.43                                                                         | 2,581,265.43         |
| 8/1/2024 - 8/31/2024  | 9,892,679.53                                                   | 3,616,376.41<br>3,616,376.41<br>13,509,055.94                                 | 0.00                                                                                                   | 306,664.47<br>2,254,111.12<br>2,870,360.37<br>5,431,135.96                                                     | 2,884.95                               | 17,201.68<br>0.00<br>0.00                                                                                | 0.00                            | 22,501.63                                                | 140,957.81                                                 | 140,957.81                     | 2,073,578.37<br>0.00                                                                 | 2,073,578.37         |
| 7/1/2024 - 7/3 1/2024 | 8,466,278.11                                                   | 3,608,738.93<br>3,608,738.93<br>12,075,017.04                                 | 0.00                                                                                                   | 182,735.59<br>1,912,060.16<br>5,347,184,92<br>7,441,980.67                                                     | 52,995.53                              | 22,347.37<br>0.00<br>388.75                                                                              | 00.00                           | 75,731.65                                                | 275,292.23                                                 | 275,292.23                     | 1,043,708.14                                                                         | 1,043,708.14         |
| 6/1/2024 - 6/30/2024  | 9,263,485.39                                                   | 3,676,690.79<br>3,676,690.79<br>12,940,176.18                                 | 0.00 21,000.00 21,000.00                                                                               | 280,340.89<br>3,022,317.94<br>8,565,025.57<br>11,867,684.40                                                    | 23,108.07                              | 33,562.99<br>0.00<br>1,342.94                                                                            | 0.00                            | 58,329.00                                                | 133,645.91                                                 | 133,645.91                     | 889,128.09                                                                           | 889,128.09           |
| 5/1/2024 - 5/31/2024  | 6,970,548.64                                                   | 3,740,221.00<br>3,740,221.00<br>10,710,769.64                                 | 1,485.00<br>36,500.00<br>37,985.00                                                                     | 137,744.68<br>2,176,043.60<br>9,111,778.42<br>11,425,566.70                                                    | 39,936.81                              | 20,903.32<br>2,205.00<br>0.00                                                                            | 0.00                            | 64,090.13                                                | 132,223.69                                                 | 132,223.69                     | 1,069,444.10                                                                         | 1,069,889.10         |
| 4/1/2024 - 4/30/2024  | 9,571,596.91                                                   | 3,713,618.23<br>3,713,618.23<br>13,285,215.14                                 | 0.00                                                                                                   | 114,275.61<br>1,708,420.46<br>6,934,169.89<br>8,756,865.96                                                     | 7,456.56                               | 24,026.58<br>0.00<br>0.00                                                                                | 0.00                            | 33,298.42                                                | 130,592.93                                                 | 130,592.93                     | 2,796,401.22<br>0.00                                                                 | 2,796,401.22         |
| 3/1/2024 -            | 7,748,217.28                                                   | 3,566,988.45                                                                  | 1,755.00                                                                                               | 181,757.16<br>1,890,254.72<br>4,706,325.62<br>6,778,337.50                                                     | 17,933.72                              | 26,487.50<br>0.00<br>0.00                                                                                | 1,046.25                        | 52,849.97                                                | 152,970.86                                                 | 152,970.86                     | 0.00                                                                                 | 0.00                 |
| 2/1/2024 - 2/29/2024  | 7,574,540.44                                                   | 3,711,319.62<br>3,711,319.62<br>11,285,860.06                                 | 2,025.00                                                                                               | 134,439.09<br>1,235,564.80<br>2,751,171.71<br>4,121,175.60                                                     | 10,749.59                              | 11,040.00<br>0.00<br>0.00                                                                                | 0.00                            | 26,337.09                                                | 378,383.38                                                 | 378,383.38                     | 1,186,442.61                                                                         | 1,186,442.61         |
| 1/1/2024 - 1/31/2024  | 6,443,609.64                                                   | 3,747,484.36<br>3,747,484.36<br>10,191,094.00                                 | 0.00                                                                                                   | 191,425.42<br>1,614,191.81<br>4,483,999.56<br>6,289,616.79                                                     | 20,597.68                              | 0.00                                                                                                     | 0.00                            | 20,597.68                                                | 210,266.62                                                 | 210,266.62                     | 1,155,543.10<br>n 0.00                                                               | 1,155,543.10         |
|                       | Receipts Pumpage Fees Cost of Water Revenue Total Pumpage Fees | Interest Earned<br>Interest Earned<br>Total Interest Earned<br>Total Receipts | Disbursements & Expenses Financial Services Financial Services Audit Expenses Total Financial Services | Engineering Services Acquisition Services Engineering Services Construction Expense Total Engineering Services | Legal Services Legal - General Counsel | Legal - Litigation Legal - Litigation Legal - Special Projects Legal - VRA Submission/Director Flerition | Legal - Open Records<br>Request | Legal - Contract<br>Negotiations<br>Total Legal Services | Operations & Maintenance Operations & Maintenance Services | Total Operations & Maintenance | Water Purchase<br>Bulk Water Purchase<br>Water Rights Acquisition<br>- Due Diligence | Total Water Purchase |