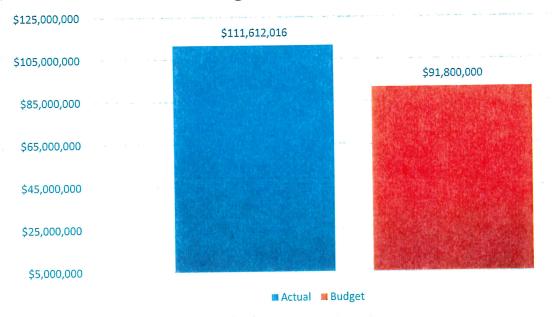

---------------------------|---------|
|                                     |                               |         |
|                                     |                               |         |
|                                     |                               |         |
|                                     |                               |         |
|                                     | Secretary, Board of Directors |         |



# NORTH HARRIS COUNTY REGIONAL WATER AUTHORITY FINANCIAL REPORT

For the Month of December, 2024

**February 3, 2024** 

# FUND BALANCES - DECEMBER 2024

\$24,408,031.76,2%



- INTEREST & SINKING AND DEBT SERVICE RESERVES

Water Revenue, Interest Earned, & Improvement Fund 15-months Record



# **Actual to Budget Revenues - YTD December 2024**



# **Actual to Budget Expenses - YTD December 2024**





#### Committed and Estimated Principal Bonds Debt



#### Data as of October 24, 2024.

Disclaimer: The data presented in this chart reflects information available as of the date specified. Future updates, revisions, or modifications made by others may result in changes that are not reflected here.

#### Notes:

All funds shown in thousands in present value dollars (2024\$\$)

- All bond amounts include assumed 16% fiscal services/cost of issuance.
- (1) Current committed SWIFT funds based upon the February 2024 Annual Loan Closing Schedule
- (2) Future SWIFT Funding Candidate for 2025 System is the anticipated remaining funding needed to complete the 2025 system based upon the draft 2025 CIP.
- (3) Future SWIFT Funding Candidate f