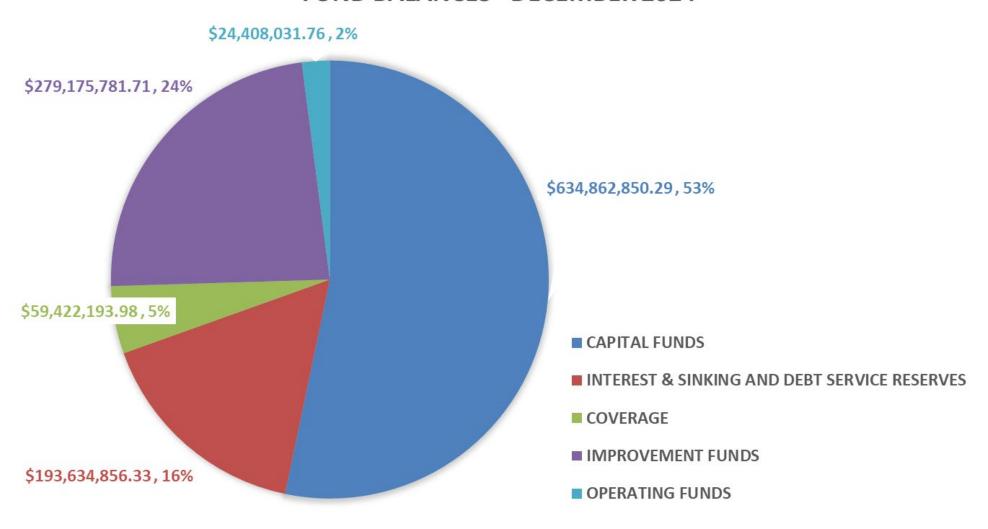

#### **FUND BALANCES - DECEMBER 2024**

# FUND BALANCES - DECEMBER 2024

\$24,408,031.76,2%

- INTEREST & SINKING AND DEBT SERVICE RESERVES

Water Revenue, Interest Earned, & Improvement Fund 15-months Record

# NORTH HARRIS COUNTY REGIONAL WATER AUTHORITY ENTERPRISE FUND BALANCE SUMMARY

#### AS OF DECEMBER 31, 2024

| CAPITAL FUNDS                         |             |                 |                                                   | \$<br>634,862,850.29   |
|---------------------------------------|-------------|-----------------|---------------------------------------------------|------------------------|
| CONSTRUCTION<br>TWDB ESCROW           | TOTAL       | \$ \$ \$        | 49,213,938.84<br>585,648,911.45<br>634,862,850.29 |                        |
| INTEREST & SINKIN                     | G FUNDS A   | ND              | DEBT SERVICE RESERVE FUNDS                        | \$<br>193,634,856.33   |
| INTEREST & SINKIN<br>DEBT SERVICE RES |             | \$<br>\$        | 32,046,173.13<br>161,588,683.20<br>193,634,856.33 |                        |
| COVERAGE FUND A                       | ND IMPRO    | VEM             | IENT FUND                                         | \$<br>338,597,975.69   |
| COVERAGE FUND<br>IMPROVEMENT FUN      | ND<br>TOTAL | \$ \$ \$        | 59,422,193.98<br>279,175,781.71<br>338,597,975.69 |                        |
| OPERATING FUNDS                       | 3           |                 |                                                   | \$<br>24,408,031.76    |
| OPERATING FUNDS                       | S<br>TOTAL  | <u>\$</u><br>\$ | 24,408,031.76<br>24,408,031.76                    |                        |
|                                       | TOTAL:      | \$              | 1,191,503,714.07                                  | \$<br>1,191,503,714.07 |