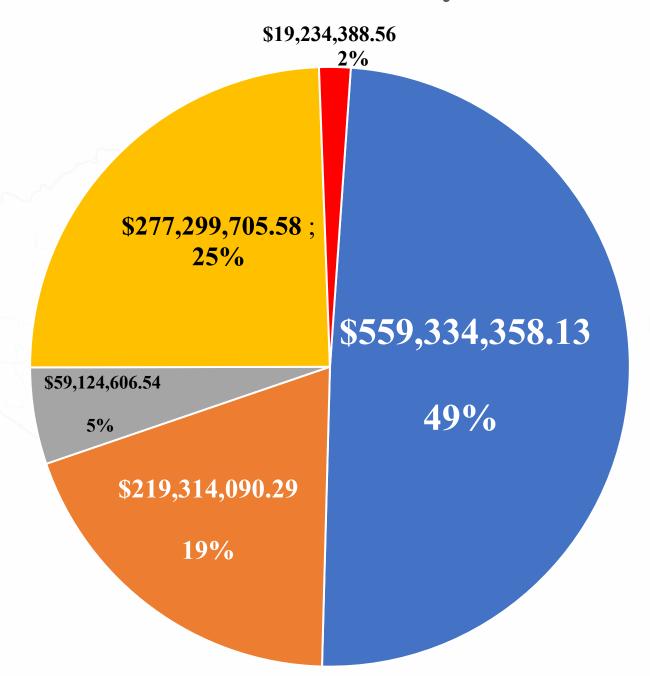

# Public Comments

Outstanding balance with Harris County for election

Payment of bills

- CAPITAL FUNDS
- INTEREST & SINKING AND DEBT SERVICE RESERVES
- **COVERAGE**
- IMPROVEMENT FUNDS
- OPERATING FUNDS

### AS OF JULY 31, 2024

| CAPITAL FUNDS                    |             |          |                                                   | \$ | 559,334,358.13                          |
|----------------------------------|-------------|----------|---------------------------------------------------|----|-----------------------------------------|
| CONSTRUCTION<br>TWDB ESCROW      | TOTAL       | \$<br>\$ | 93,522,506.68<br>465,811,851.45<br>559,334,358.13 |    |                                         |
| INTEREST & SINKII                | NG FUNDS    | AND      | DEBT SERVICE RESERVE FUNDS                        | \$ | 219,314,090.29                          |
| INTEREST & SINKINDEBT SERVICE RE |             | \$<br>\$ | 64,742,144.23<br>154,571,946.06<br>219,314,090.29 |    |                                         |
| COVERAGE FUND                    | AND IMPRO   | VEN      | MENT FUND                                         | \$ | 336,424,312.12                          |
| COVERAGE FUND<br>IMPROVEMENT FU  | ND<br>TOTAL | \$ \$ \$ | 59,124,606.54<br>277,299,705.58<br>336,424,312.12 |    |                                         |
| OPERATING FUND                   | S           |          |                                                   | \$ | 19,234,388.56                           |
| OPERATING FUND                   |             | \$       | 19,234,388.56 <u></u>                             | *  | ,,,,,,,,,,,,,,,,,,,,,,,,,,,,,,,,,,,,,,, |
|                                  | TOTAL       | \$       | 19,234,388.56                                     |    |                                         |
|                                  | TOTAL:      | \$       | 1,134,307,149.10                                  | \$ | 1,134,307,149.10                        |