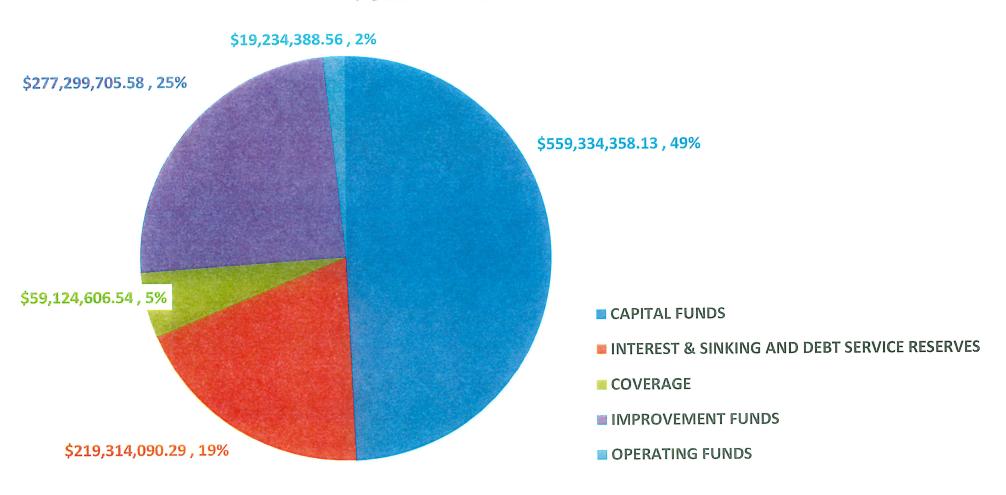

# Fund Balances – July 2024

### AS OF JULY 31, 2024

| CAPITAL FUNDS                    |             |          |                                                   | \$ | 559,334,358.13                          |
|----------------------------------|-------------|----------|---------------------------------------------------|----|-----------------------------------------|
| CONSTRUCTION<br>TWDB ESCROW      | TOTAL       | \$<br>\$ | 93,522,506.68<br>465,811,851.45<br>559,334,358.13 |    |                                         |
| INTEREST & SINKII                | NG FUNDS    | AND      | DEBT SERVICE RESERVE FUNDS                        | \$ | 219,314,090.29                          |
| INTEREST & SINKINDEBT SERVICE RE |             | \$<br>\$ | 64,742,144.23<br>154,571,946.06<br>219,314,090.29 |    |                                         |
| COVERAGE FUND                    | AND IMPRO   | VEN      | MENT FUND                                         | \$ | 336,424,312.12                          |
| COVERAGE FUND<br>IMPROVEMENT FU  | ND<br>TOTAL | \$ \$ \$ | 59,124,606.54<br>277,299,705.58<br>336,424,312.12 |    |                                         |
| OPERATING FUND                   | S           |          |                                                   | \$ | 19,234,388.56                           |
| OPERATING FUND                   |             | \$       | 19,234,388.56 <u></u>                             | *  | ,,,,,,,,,,,,,,,,,,,,,,,,,,,,,,,,,,,,,,, |
|                                  | TOTAL       | \$       | 19,234,388.56                                     |    |                                         |
|                                  | TOTAL:      | \$       | 1,134,307,149.10                                  | \$ | 1,134,307,149.10                        |