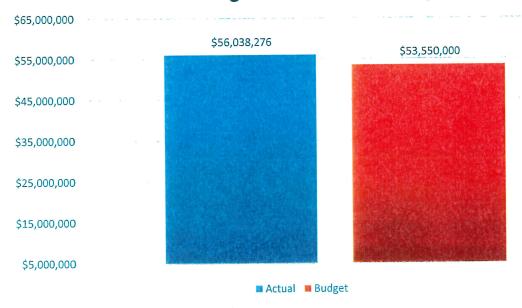

# Statement of Revenues and Expenditures by Period From 1/1/2024 Through 7/31/2024

| _                                              | 1/1/2024 -<br>1/31/2024 | 2/1/2024 -<br>2/29/2024 | 3/1/2024 -<br>3/31/2024 | 4/1/2024 -<br>4/30/2024 | 5/1/2024 -<br>5/31/2024 | 6/1/2024 -<br>6/30/2024 | 7/1/2024 -<br>7/31/2024 | Total         |
|------------------------------------------------|-------------------------|-------------------------|-------------------------|-------------------------|-------------------------|-------------------------|-------------------------|---------------|
| Receipts                                       |                         |                         |                         |                         |                         |                         |                         |               |
| Pumpage Fees                                   |                         |                         |                         |                         |                         |                         |                         |               |
| Cost of Water Revenue                          | 6,443,609.64            | 7,574,540.44            | 7,748,217.28            | 9,571,596.91            | 6,970,548.64            | 9,263,485.39            | 8,466,278.11            | 56,038,276.41 |
| Total Pumpage Fees                             | 6,443,609.64            | 7,574,540.44            | 7,748,217.28            | 9,571,596.91            | 6,970,548.64            | 9,263,485.39            | 8,466,278.11            | 56,038,276.41 |
| Interest Earned                                |                         |                         |                         |                         |                         |                         |                         | 05 565 061 20 |
| Interest Earned                                | 3,747,484.36            | 3,711,319.62            | 3,566,988.45            | 3,713,618.23            | 3,740,221.00            | 3,676,690.79            | 3,608,738.93            | 25,765,061.38 |
| Total Interest Earned                          | 3,747,484.36            | 3,711,319.62            | 3,566,988.45            | 3,713,618.23            | 3,740,221.00            | 3,676,690.79            | 3,608,738.93            | 25,765,061.38 |
| Total Receipts                                 | 10,191,094.00           | 11,285,860.06           | 11,315,205.73           | 13,285,215.14           | 10,710,769.64           | 12,940,176.18           | 12,075,017.04           | 81,803,337.79 |
| Disbursements & Expenses                       |                         |                         |                         |                         |                         |                         |                         |               |
| Financial Services                             |                         |                         |                         |                         | 4 40 5 00               | 0.00                    | 0.00                    | 5,265.00      |
| Financial Services                             | 0.00                    | 2,025.00                | 1,755.00                | 0.00                    | 1,485.00                | 0.00                    | 0.00                    | 57,500.00     |
| Audit Expenses                                 | 0.00                    | 0.00                    | 0.00                    | 0.00                    | 36,500.00               | 21,000.00               | 0.00                    | 62,765.00     |
| Total Financial Services                       | 0.00                    | 2,025.00                | 1,755.00                | 0.00                    | 37,985.00               | 21,000.00               | 0.00                    | 02,703.00     |
| Engineering Services                           |                         |                         |                         |                         | 10771110                | 200 240 00              | 182,735.59              | 1,222,718.44  |
| Acquisition Services                           | 191,425.42              | 134,439.09              | 181,757.16              | 114,275.61              | 137,744.68              | 280,340.89              | 1,912,060.16            | 13,558,853.49 |
| Engineering Services                           | 1,614,191.81            | 1,235,564.80            | 1,890,254.72            | 1,708,420.46            | 2,176,043.60            | 3,022,317.94            | 5,347,184.92            | 41,899,655.69 |
| Construction Expense                           | 4,483,999.56            | 2,751,171.71            | 4,706,325.62            | 6,934,169.89            | 9,111,778.42            | 8,565,025.57            | 7,441,980.67            | 56,681,227.62 |
| Total Engineering Services                     | 6,289,616.79            | 4,121,175.60            | 6,778,337.50            | 8,756,865.96            | 11,425,566.70           | 11,867,684.40           | 7,441,980.07            | 30,001,227.02 |
| Legal Services                                 |                         | 10.740.50               | 17 022 72               | 7,456.56                | 39,936.81               | 23,108.07               | 52,995.53               | 172,777.96    |
| Legal - General Counsel<br>Services            | 20,597.68               | 10,749.59               | 17,933.72               | 7,430.30                |                         | ,                       | ,                       | •             |
| Legal - Litigation                             | 0.00                    | 11,040.00               | 26,487.50               | 24,026.58               | 20,903.32               | 33,562.99               | 22,347.37               | 138,367.76    |
| Legal - Special Projects                       | 0.00                    | 0.00                    | 0.00                    | 0.00                    | 2,205.00                | 0.00                    | 0.00                    | 2,205.00      |
| Legal - VRA<br>Submission/Director<br>Election | 0.00                    | 0.00                    | 0.00                    | 0.00                    | 0.00                    | 1,342.94                | 388.75                  | 1,731.69      |
| Legal - Open Records<br>Request                | 0.00                    | 0.00                    | 1,046.25                | 0.00                    | 0.00                    | 0.00                    | 0.00                    | 1,046.25      |
| Legal - Contract<br>Negotiations               | 0.00                    | 4,547.50                | 7,382.50                | 1,815.28                | 1,045.00                | 315.00                  | 0.00                    | 15,105.28     |
| Total Legal Services                           | 20,597.68               | 26,337.09               | 52,849.97               | 33,298.42               | 64,090.13               | 58,329.00               | 75,731.65               | 331,233.94    |
| Operations & Maintenance                       |                         |                         |                         |                         |                         |                         |                         |               |
| Operations & Maintenance Services              | 210,266.62              | 378,383.38              | 152,970.86              | 130,592.93              | 132,223.69              | 133,645.91              | 275,292.23              | 1,413,375.62  |
| Total Operations & Maintenance                 | 210,266.62              | 378,383.38              | 152,970.86              | 130,592.93              | 132,223.69              | 133,645.91              | 275,292.23              | 1,413,375.62  |
| Water Purchase                                 |                         |                         |                         |                         |                         |                         |                         | 0.140.667.26  |
| Bulk Water Purchase                            | 1,155,543.10            | 1,186,442.61            | 0.00                    | 2,796,401.22            | 1,069,444.10            | 889,128.09              | 1,043,708.14            | 8,140,667.26  |
| Water Rights Acquisition - Due Diligence       | 0.00                    | 0.00                    | 0.00                    | 0.00                    | 445.00                  | 0.00                    | 0.00                    | 445.00        |
| Total Water Purchase                           | 1,155,543.10            | 1,186,442.61            | 0.00                    | 2,796,401.22            | 1,069,889.10            | 889,128.09              | 1,043,708.14            | 8,141,112.26  |