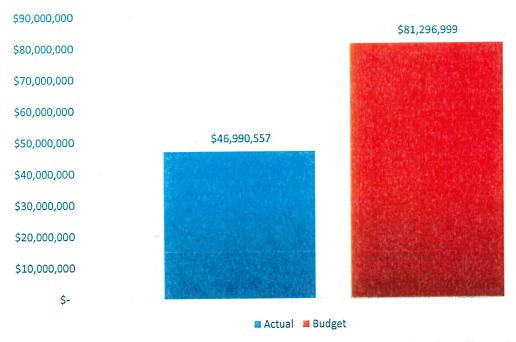

# Statement of Revenues and Expenditures by Period From 1/1/2024 Through 7/31/2024

| _                                              | 1/1/2024 -<br>1/31/2024 | 2/1/2024 -<br>2/29/2024 | 3/1/2024 -<br>3/31/2024 | 4/1/2024 -<br>4/30/2024 | 5/1/2024 -<br>5/31/2024 | 6/1/2024 -<br>6/30/2024 | 7/1/2024 -<br>7/31/2024 | Total         |
|------------------------------------------------|-------------------------|-------------------------|-------------------------|-------------------------|-------------------------|-------------------------|-------------------------|---------------|
| Receipts                                       |                         |                         |                         |                         |                         |                         |                         |               |
| Pumpage Fees                                   |                         |                         |                         |                         |                         |                         |                         |               |
| Cost of Water Revenue                          | 6,443,609.64            | 7,574,540.44            | 7,748,217.28            | 9,571,596.91            | 6,970,548.64            | 9,263,485.39            | 8,466,278.11            | 56,038,276.41 |
| Total Pumpage Fees                             | 6,443,609.64            | 7,574,540.44            | 7,748,217.28            | 9,571,596.91            | 6,970,548.64            | 9,263,485.39            | 8,466,278.11            | 56,038,276.41 |
| Interest Earned                                |                         |                         |                         |                         |                         |                         |                         | 05 565 061 20 |
| Interest Earned                                | 3,747,484.36            | 3,711,319.62            | 3,566,988.45            | 3,713,618.23            | 3,740,221.00            | 3,676,690.79            | 3,608,738.93            | 25,765,061.38 |
| Total Interest Earned                          | 3,747,484.36            | 3,711,319.62            | 3,566,988.45            | 3,713,618.23            | 3,740,221.00            | 3,676,690.79            | 3,608,738.93            | 25,765,061.38 |
| Total Receipts                                 | 10,191,094.00           | 11,285,860.06           | 11,315,205.73           | 13,285,215.14           | 10,710,769.64           | 12,940,176.18           | 12,075,017.04           | 81,803,337.79 |
| Disbursements & Expenses                       |                         |                         |                         |                         |                         |                         |                         |               |
| Financial Services                             |                         |                         |                         |                         | 4 40 5 00               | 0.00                    | 0.00                    | 5,265.00      |
| Financial Services                             | 0.00                    | 2,025.00                | 1,755.00                | 0.00                    | 1,485.00                | 0.00                    | 0.00                    | 57,500.00     |
| Audit Expenses                                 | 0.00                    | 0.00                    | 0.00                    | 0.00                    | 36,500.00               | 21,000.00               | 0.00                    | 62,765.00     |
| Total Financial Services                       | 0.00                    | 2,025.00                | 1,755.00                | 0.00                    | 37,985.00               | 21,000.00               | 0.00                    | 02,703.00     |
| Engineering Services                           |                         |                         |                         |                         | 10771110                | 200 240 00              | 182,735.59              | 1,222,718.44  |
| Acquisition Services                           | 191,425.42              | 134,439.09              | 181,757.16              | 114,275.61              | 137,744.68              | 280,340.89              | 1,912,060.16            | 13,558,853.49 |
| Engineering Services                           | 1,614,191.81            | 1,235,564.80            | 1,890,254.72            | 1,708,420.46            | 2,176,043.60            | 3,022,317.94            | 5,347,184.92            | 41,899,655.69 |
| Construction Expense                           | 4,483,999.56            | 2,751,171.71            | 4,706,325.62            | 6,934,169.89            | 9,111,778.42            | 8,565,025.57            | 7,441,980.67            | 56,681,227.62 |
| Total Engineering Services                     | 6,289,616.79            | 4,121,175.60            | 6,778,337.50            | 8,756,865.96            | 11,425,566.70           | 11,867,684.40           | 7,441,980.07            | 30,001,227.02 |
| Legal Services                                 |                         | 10.740.50               | 17 022 72               | 7,456.56                | 39,936.81               | 23,108.07               | 52,995.53               | 172,777.96    |
| Legal - General Counsel<br>Services            | 20,597.68               | 10,749.59               | 17,933.72               | 7,430.30                |                         | ,                       | ,                       | •             |
| Legal - Litigation                             | 0.00                    | 11,040.00               | 26,487.50               | 24,026.58               | 20,903.32               | 33,562.99               | 22,347.37               | 138,367.76    |
| Legal - Special Projects                       | 0.00                    | 0.00                    | 0.00                    | 0.00                    | 2,205.00                | 0.00                    | 0.00                    | 2,205.00      |
| Legal - VRA<br>Submission/Director<br>Election | 0.00                    | 0.00                    | 0.00                    | 0.00                    | 0.00                    | 1,342.94                | 388.75                  | 1,731.69      |
| Legal - Open Records<br>Request                | 0.00                    | 0.00                    | 1,046.25                | 0.00                    | 0.00                    | 0.00                    | 0.00                    | 1,046.25      |
| Legal - Contract<br>Negotiations               | 0.00                    | 4,547.50                | 7,382.50                | 1,815.28                | 1,045.00                | 315.00                  | 0.00                    | 15,105.28     |
| Total Legal Services                           | 20,597.68               | 26,337.09               | 52,849.97               | 33,298.42               | 64,090.13               | 58,329.00               | 75,731.65               | 331,233.94    |
| Operations & Maintenance                       |                         |                         |                         |                         |                         |                         |                         |               |
| Operations & Maintenance Services              | 210,266.62              | 378,383.38              | 152,970.86              | 130,592.93              | 132,223.69              | 133,645.91              | 275,292.23              | 1,413,375.62  |
| Total Operations & Maintenance                 | 210,266.62              | 378,383.38              | 152,970.86              | 130,592.93              | 132,223.69              | 133,645.91              | 275,292.23              | 1,413,375.62  |
| Water Purchase                                 |                         |                         |                         |                         |                         |                         |                         | 0.140.667.26  |
| Bulk Water Purchase                            | 1,155,543.10            | 1,186,442.61            | 0.00                    | 2,796,401.22            | 1,069,444.10            | 889,128.09              | 1,043,708.14            | 8,140,667.26  |
| Water Rights Acquisition - Due Diligence       | 0.00                    | 0.00                    | 0.00                    | 0.00                    | 445.00                  | 0.00                    | 0.00                    | 445.00        |
| Total Water Purchase                           | 1,155,543.10            | 1,186,442.61            | 0.00                    | 2,796,401.22            | 1,069,889.10            | 889,128.09              | 1,043,708.14            | 8,141,112.26  |