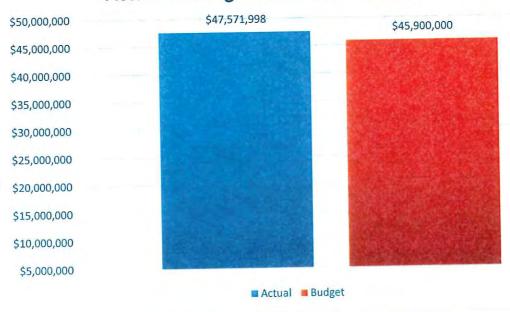

| Amount<br>Totals:   |                  | 7,413,000.00      | -1                |             |              |                 |





# **Actual to Budget Expenses - YTD June 2024**



#### NORTH HARRIS COUNTY REGIONAL WATER AUTHORITY FISCAL YEAR 2024 OPERATING BUDGET PLANNING REPORT Jun 2024 Review - August 5, 2024

|                                                                                                |                 | n-Jun 2024<br>ACTUAL                      |                 | Projected<br>nual Actual<br>2024            |                 | ADOPTED<br>BUDGET<br>2024      |
|------------------------------------------------------------------------------------------------|-----------------|-------------------------------------------|-----------------|---------------------------------------------|-----------------|--------------------------------|
| REVENUES