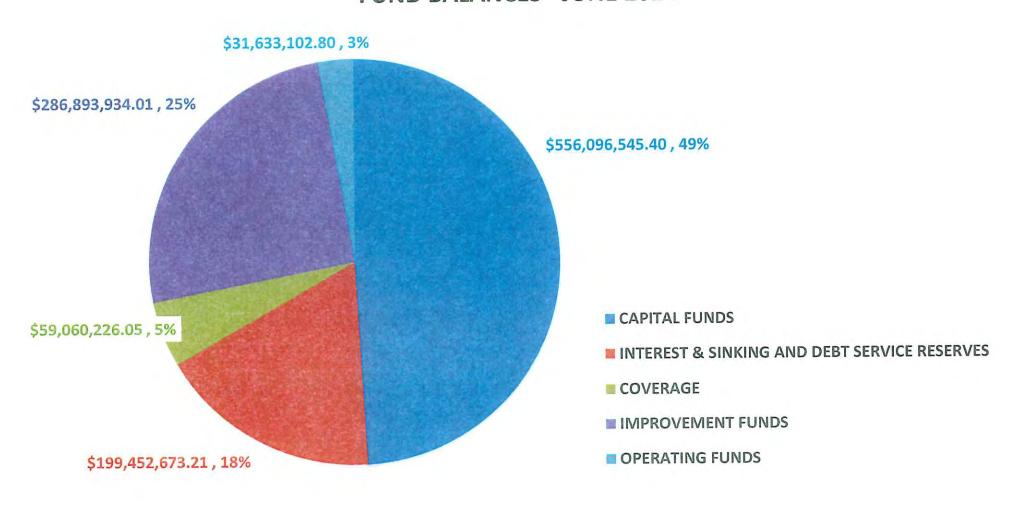

#### Fund Balances – June 2024

- INTEREST & SINKING AND DEBT SERVICE RESERVES
- **COVERAGE**
- IMPROVEMENT FUNDS
- OPERATING FUNDS