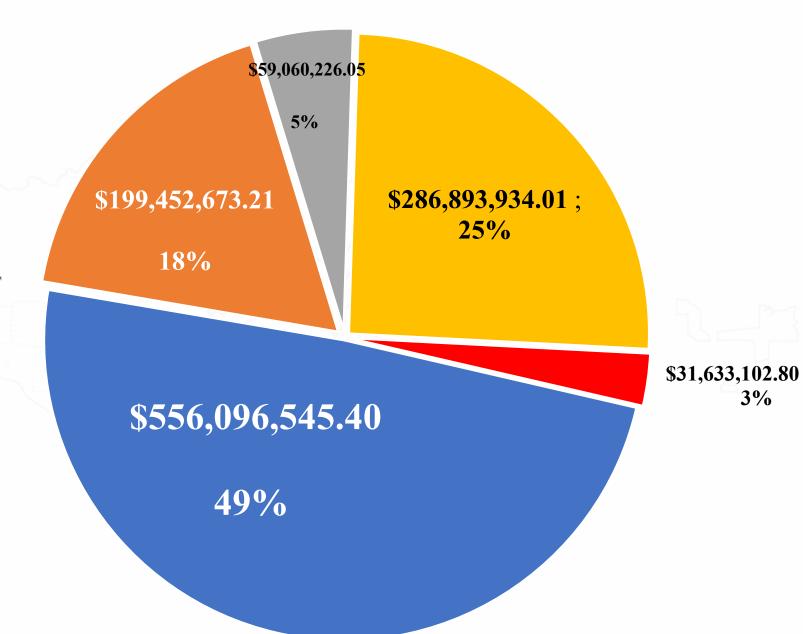

#### Fund Balances – June 2024

- INTEREST & SINKING AND DEBT SERVICE RESERVES
- **COVERAGE**
- IMPROVEMENT FUNDS
- OPERATING FUNDS