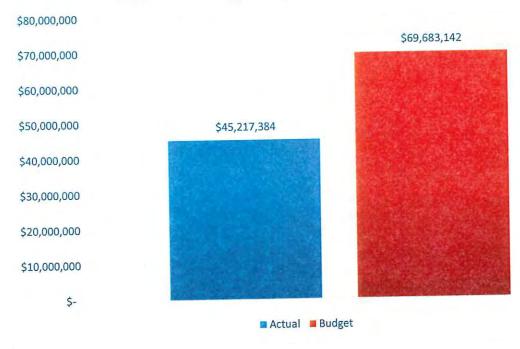

| Amount<br>Totals:   |                  | 7,413,000.00      | -1                |             |              |                 |





# **Actual to Budget Expenses - YTD June 2024**



#### NORTH HARRIS COUNTY REGIONAL WATER AUTHORITY FISCAL YEAR 2024 OPERATING BUDGET PLANNING REPORT Jun 2024 Review - August 5, 2024

|                                                                                                |                 | n-Jun 2024<br>ACTUAL                      |                 | Projected<br>nual Actual<br>2024            |                 | ADOPTED<br>BUDGET<br>2024      |
|------------------------------------------------------------------------------------------------|-----------------|-------------------------------------------|-----------------|---------------------------------------------|-----------------|--------------------------------|
| REVENUES                                                                                       |